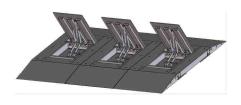

## **Road Blocker Mobile RBM**

| Product description                                  |                                                      |  |
|------------------------------------------------------|------------------------------------------------------|--|
| Blocking element height in extended position         | 755 mm                                               |  |
| Retractable blocking element width                   | 600 mm                                               |  |
| Fixed module dimension                               | 800 x 2340 x h 130 mm                                |  |
| Module with blocking element dimension               | 1000 x 2340 x h 130 mm                               |  |
| Movement                                             | Manual                                               |  |
| Surface fnish                                        | Anti-corrosion treatment – standard painting*        |  |
| Load rating                                          | According to EN 124 class D400                       |  |
| Refecting strips (height 55 mm)                      | Yes                                                  |  |
| Front and back ramps                                 | Yes                                                  |  |
| Lateral ramp                                         | Yes (optional)                                       |  |
| LED lighting strip                                   | Yes (optional)                                       |  |
| Impact energy with destruction - breakout resistance | 750,000 J                                            |  |
| Certified to:<br>Conforms to:                        | DIN SPEC 91414-1:2021-04, IWA 14-1:2013-11<br>M30/P3 |  |

**Example**3 Modules with blocking element, front and back ramps