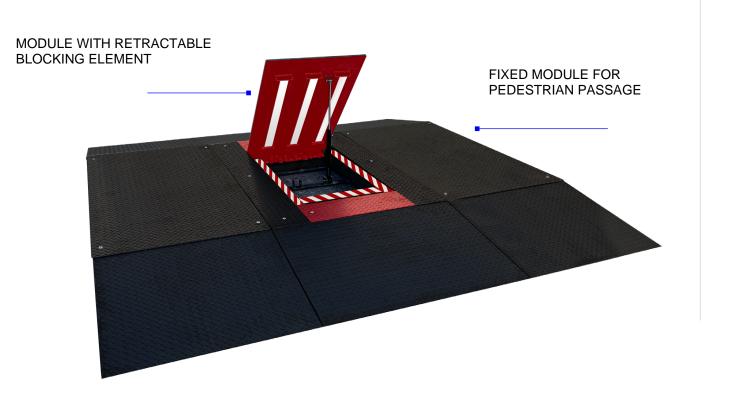

## **Road Blocker Mobile RBM**

| Product description                                  |                                                      |  |
|------------------------------------------------------|------------------------------------------------------|--|
| Blocking element height in extended position         | 755 mm                                               |  |
| Retractable blocking element width                   | 600 mm                                               |  |
| Fixed module dimension                               | 800 x 2340 x h 130 mm                                |  |
| Module with blocking element dimension               | 1000 x 2340 x h 130 mm                               |  |
| Movement                                             | Manual                                               |  |
| Surface fnish                                        | Anti-corrosion treatment – standard painting*        |  |
| Load rating                                          | According to EN 124 class D400                       |  |
| Refecting strips (height 55 mm)                      | Yes                                                  |  |
| Front and back ramps                                 | Yes                                                  |  |
| Lateral ramp                                         | Yes (optional)                                       |  |
| LED lighting strip                                   | Yes (optional)                                       |  |
| Impact energy with destruction - breakout resistance | 750,000 J                                            |  |
| Certified to:<br>Conforms to:                        | DIN SPEC 91414-1:2021-04, IWA 14-1:2013-11<br>M30/P3 |  |

## **Road Blocker Mobile RBM**

| Road Blocker Mobile RBM                                     |                                          | Article no. | € |
|-------------------------------------------------------------|------------------------------------------|-------------|---|
| Road Blocker Mobile RBM  Height 755 mm Front and back ramps | Module with retractable blocking element | QG100011    |   |
|                                                             | Fixed module for pedestrian passage      | QG100021    |   |