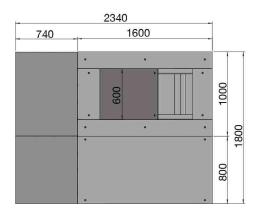

## **Road Blocker Mobile RBM**

| Product description                                  |                                                      |  |
|------------------------------------------------------|------------------------------------------------------|--|
| Blocking element height in extended position         | 755 mm                                               |  |
| Retractable blocking element width                   | 600 mm                                               |  |
| Fixed module dimension                               | 800 x 2340 x h 130 mm                                |  |
| Module with blocking element dimension               | 1000 x 2340 x h 130 mm                               |  |
| Movement                                             | Manual                                               |  |
| Surface fnish                                        | Anti-corrosion treatment – standard painting*        |  |
| Load rating                                          | According to EN 124 class D400                       |  |
| Refecting strips (height 55 mm)                      | Yes                                                  |  |
| Front and back ramps                                 | Yes                                                  |  |
| Lateral ramp                                         | Yes (optional)                                       |  |
| LED lighting strip                                   | Yes (optional)                                       |  |
| Impact energy with destruction - breakout resistance | 750,000 J                                            |  |
| Certified to:<br>Conforms to:                        | DIN SPEC 91414-1:2021-04, IWA 14-1:2013-11<br>M30/P3 |  |