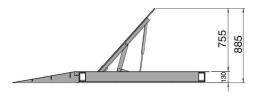

## **Road Blocker Mobile RBM**

| Product description                                  |                                                      |  |
|------------------------------------------------------|------------------------------------------------------|--|
| Blocking element height in extended position         | 755 mm                                               |  |
| Retractable blocking element width                   | 600 mm                                               |  |
| Fixed module dimension                               | 800 x 2340 x h 130 mm                                |  |
| Module with blocking element dimension               | 1000 x 2340 x h 130 mm                               |  |
| Movement                                             | Manual                                               |  |
| Surface fnish                                        | Anti-corrosion treatment – standard painting*        |  |
| Load rating                                          | According to EN 124 class D400                       |  |
| Refecting strips (height 55 mm)                      | Yes                                                  |  |
| Front and back ramps                                 | Yes                                                  |  |
| Lateral ramp                                         | Yes (optional)                                       |  |
| LED lighting strip                                   | Yes (optional)                                       |  |
| Impact energy with destruction - breakout resistance | 750,000 J                                            |  |
| Certified to:<br>Conforms to:                        | DIN SPEC 91414-1:2021-04, IWA 14-1:2013-11<br>M30/P3 |  |