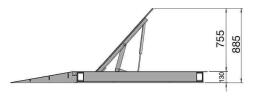

## **Road Blocker Mobile RBM**

| Product description                                  |                                               |
|------------------------------------------------------|-----------------------------------------------|
| Blocking element height in extended position         | 755 mm                                        |
| Retractable blocking element width                   | 600 mm                                        |
| Fixed module dimension                               | 800 x 2340 x h 130 mm                         |
| Module with blocking element dimension               | 1000 x 2340 x h 130 mm                        |
| Movement                                             | Manual                                        |
| Surface finish                                       | Anti-corrosion treatment – standard painting* |
| Load rating                                          | According to EN 124 class D400                |
| Reflecting strips (height 55 mm)                     | Yes                                           |
| Front and back ramps                                 | Yes                                           |
| Lateral ramp                                         | Yes (optional)                                |
| LED lighting strip                                   | Yes (optional)                                |
| Impact energy with destruction - breakout resistance | 750,000 J                                     |
| Conforming with:                                     | ASTM K4, M30, DIN SPEC 91414                  |