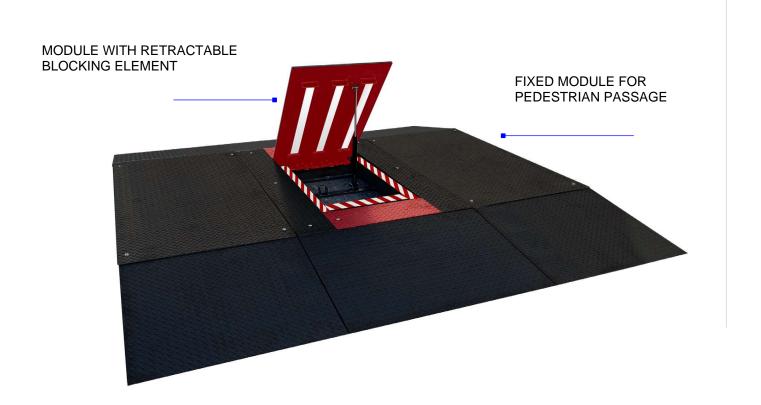

## **Road Blocker Mobile RBM**

| Product description                                  |                                               |
|------------------------------------------------------|-----------------------------------------------|
| Blocking element height in extended position         | 755 mm                                        |
| Retractable blocking element width                   | 600 mm                                        |
| Fixed module dimension                               | 800 x 2340 x h 130 mm                         |
| Module with blocking element dimension               | 1000 x 2340 x h 130 mm                        |
| Movement                                             | Manual                                        |
| Surface finish                                       | Anti-corrosion treatment – standard painting* |
| Load rating                                          | According to EN 124 class D400                |
| Reflecting strips (height 55 mm)                     | Yes                                           |
| Front and back ramps                                 | Yes                                           |
| Lateral ramp                                         | Yes (optional)                                |
| LED lighting strip                                   | Yes (optional)                                |
| Impact energy with destruction - breakout resistance | 750,000 J                                     |
| Conforming with:                                     | ASTM K4, M30, DIN SPEC 91414                  |

## **Road Blocker Mobile RBM**

| Road Blocker Mobile RBM                                     |                                          | Article no. | € |
|-------------------------------------------------------------|------------------------------------------|-------------|---|
| Road Blocker Mobile RBM  Height 755 mm Front and back ramps | Module with retractable blocking element | QG100011    |   |
|                                                             | Fixed module for pedestrian passage      | QG100021    |   |