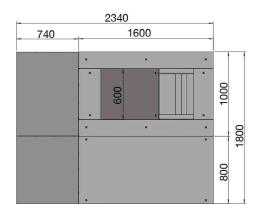

## **Road Blocker Mobile RBM**

| Product description                                  |                                               |
|------------------------------------------------------|-----------------------------------------------|
| Blocking element height in extended position         | 755 mm                                        |
| Retractable blocking element width                   | 600 mm                                        |
| Fixed module dimension                               | 800 x 2340 x h 130 mm                         |
| Module with blocking element dimension               | 1000 x 2340 x h 130 mm                        |
| Movement                                             | Manual                                        |
| Surface finish                                       | Anti-corrosion treatment – standard painting* |
| Load rating                                          | According to EN 124 class D400                |
| Reflecting strips (height 55 mm)                     | Yes                                           |
| Front and back ramps                                 | Yes                                           |
| Lateral ramp                                         | Yes (optional)                                |
| LED lighting strip                                   | Yes (optional)                                |
| Impact energy with destruction - breakout resistance | 750,000 J                                     |
| Conforming with:                                     | ASTM K4, M30, DIN SPEC 91414                  |