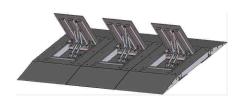

-----------------------------------------------------------------------------|-------------|---|
| Surcharge for painting in RAL to choose                                                       | QG100071    |   |
| Protection against corrosion - marine treatment - (recommended for saline ambient conditions) | QG100081    |   |
| Lateral ramp                                                                                  | QG100031    |   |
| Kit lighting strip                                                                            | QG100041    |   |
| Kit comfort  Decelerator  Special handle  Easy front and rear ramps installation              | QG100051    |   |
| Kit easy stock  • Device to move the modules with forklift and special pallet                 | QG100061    |   |









**Example**3 Modules with blocking element, front and back ramps